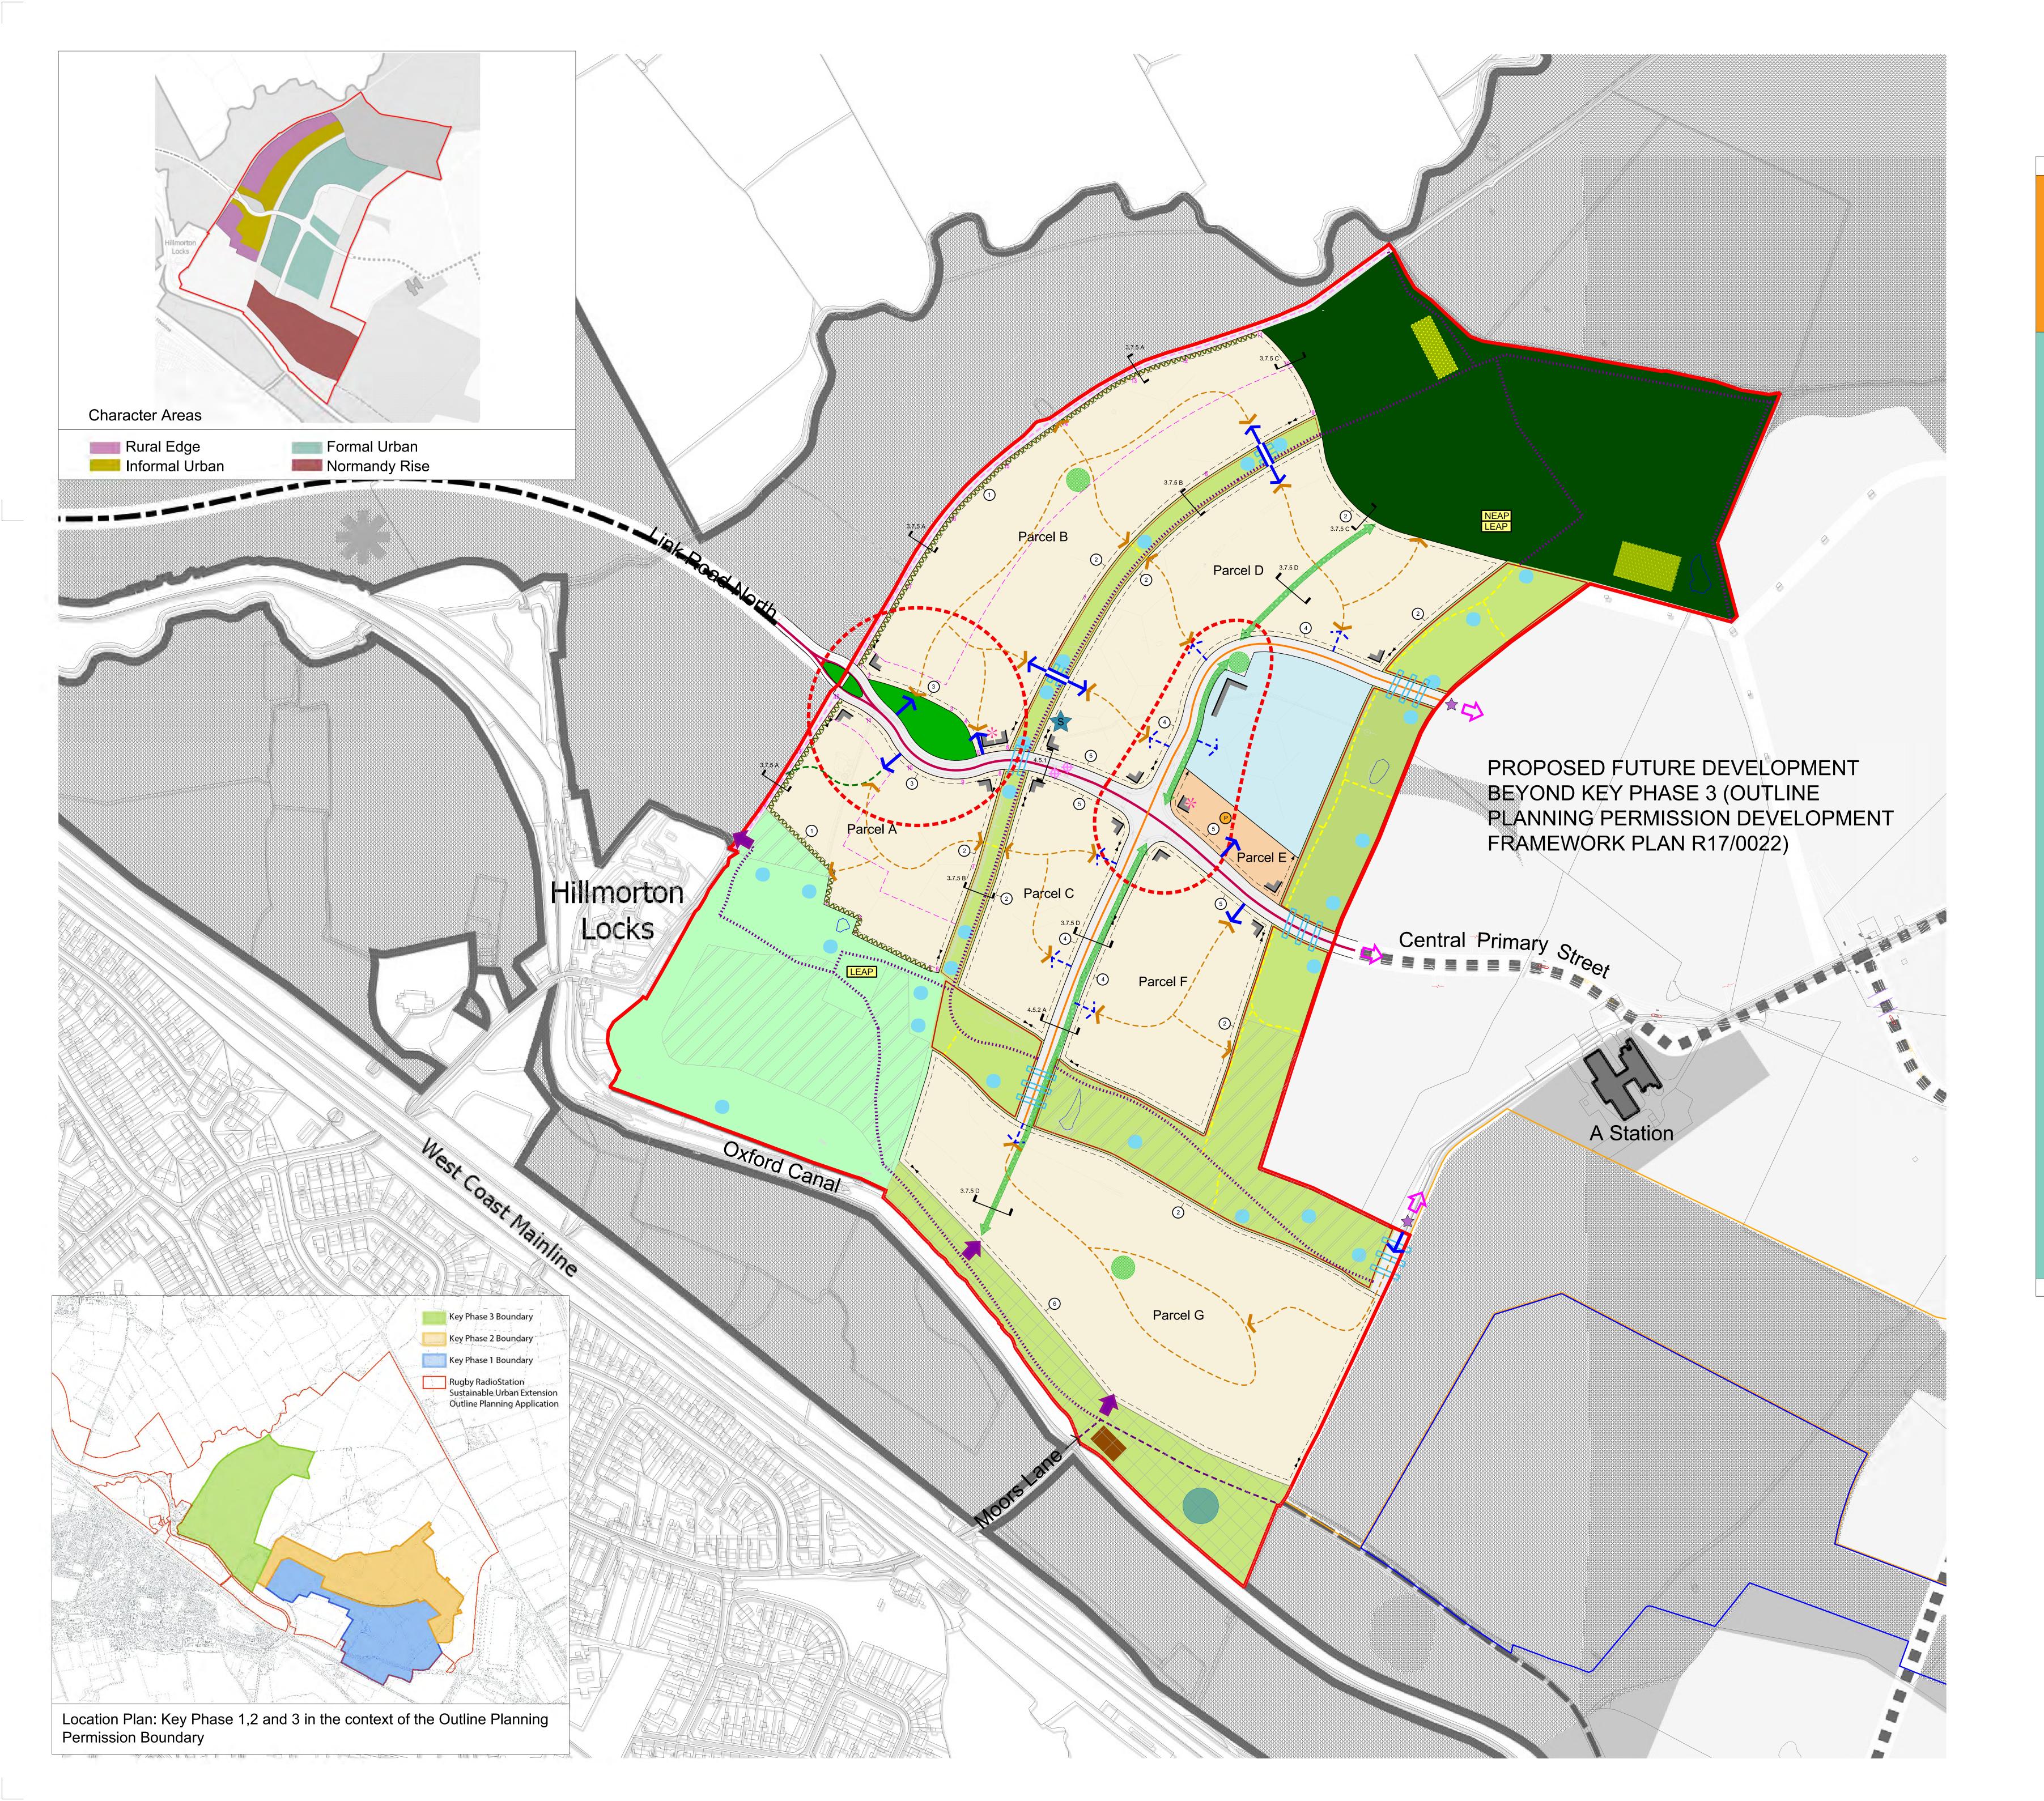

Radio Station Rugby KP3 Design Guide

## KP3 Regulatory Plan

Scale @ A0 1:2000 Job Ref. 00719H Drawing No. 00719H\_RP01 Revision L Scale Bar 0 20 40 60 80