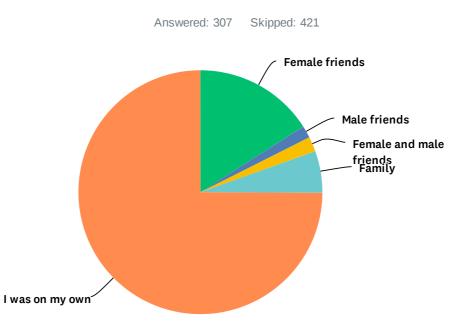

# Q6 Thinking about the most recent incident, or the one that was most unpleasant, who were you with when you experienced this unwanted attention or harassment?

| ANSWER CHOICES          | RESPONSES |     |
|-------------------------|-----------|-----|
| Female friends          | 15.96%    | 49  |
| Male friends            | 1.63%     | 5   |
| Female and male friends | 1.95%     | 6   |
| Family                  | 5.54%     | 17  |
| I was on my own         | 74.92%    | 230 |
| TOTAL                   |           | 307 |