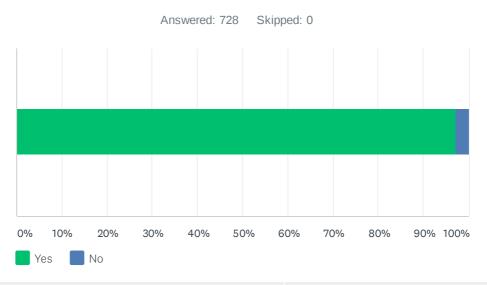

# Q1 Are you a woman or girl age 11 or over, living, working or studying in the borough of Rugby?

| ANSWER CHOICES | RESPONSES |     |
|----------------|-----------|-----|
| Yes            | 97.12%    | 707 |
| No             | 2.88%     | 21  |
| TOTAL          |           | 728 |