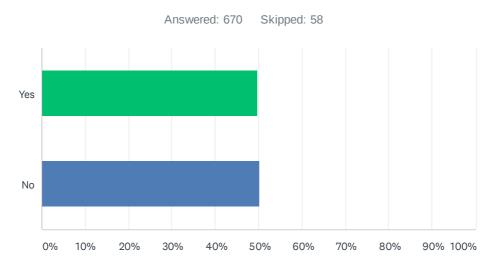

## Q3 Do you/would you feel safe on your own in Rugby town centre?

| ANSWER CHOICES | RESPONSES |     |
|----------------|-----------|-----|
| Yes            | 49.70%    | 333 |
| No             | 50.30%    | 337 |
| TOTAL          |           | 670 |