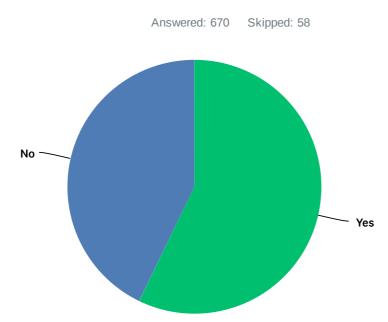

## Q3 Do you/would you feel safe on your own in Rugby town centre?

| ANSWER CHOICES | RESPONSES |     |
|----------------|-----------|-----|
| Yes            | 49.70%    | 333 |
| No             | 50.30%    | 337 |
| TOTAL          |           | 670 |