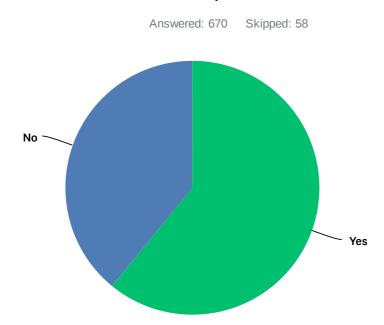

# Q2 Thinking of your local shops, your school or college, or your place of work, do you feel safe walking to and from this destination and your home on your own?

| ANSWER CHOICES | RESPONSES |     |
|----------------|-----------|-----|
| Yes            | 57.16%    | 383 |
| No             | 42.84%    | 287 |
| TOTAL          |           | 670 |