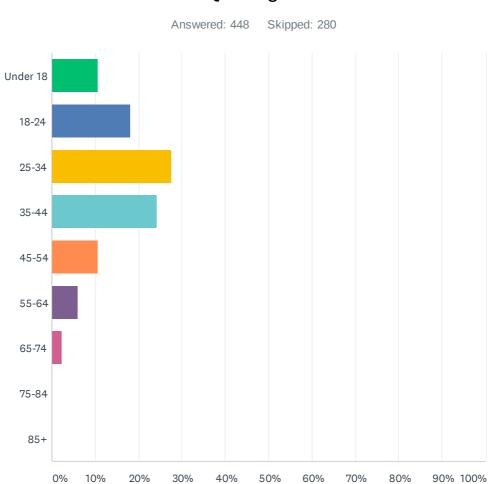

# Q13 What is it about this place that makes you feel unsafe? Please tell us.

Answered: 362 Skipped: 366

| ANSWER CHOICES | RESPONSES  |
|----------------|------------|
| Under 18       | 10.71% 48  |
| 18-24          | 18.30% 82  |
| 25-34          | 27.68% 124 |
| 35-44          | 24.33% 109 |
| 45-54          | 10.71% 48  |
| 55-64          | 6.03% 27   |
| 65-74          | 2.23% 10   |
| 75-84          | 0.00% 0    |
| 85+            | 0.00% 0    |
| TOTAL          | 448        |

# Q14 Age