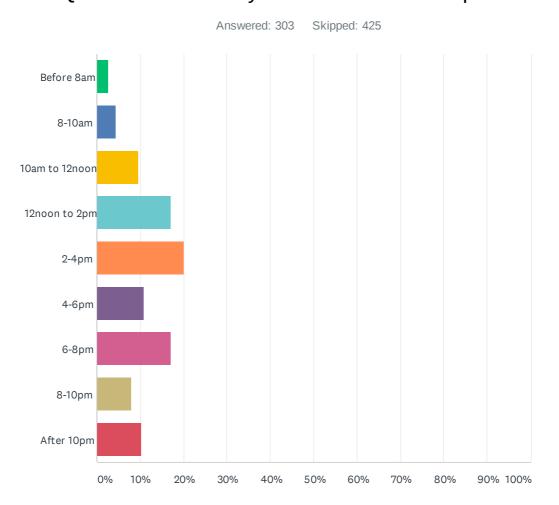

## Q8 Please tell us what happened in this incident

Answered: 283 Skipped: 445

| ANSWER CHOICES | RESPONSES |     |
|----------------|-----------|-----|
| Before 8am     | 2.64%     | 8   |
| 8-10am         | 4.29%     | 13  |
| 10am to 12noon | 9.57%     | 29  |
| 12noon to 2pm  | 17.16%    | 52  |
| 2-4pm          | 20.13%    | 61  |
| 4-6pm          | 10.89%    | 33  |
| 6-8pm          | 17.16%    | 52  |
| 8-10pm         | 7.92%     | 24  |
| After 10pm     | 10.23%    | 31  |
| TOTAL          |           | 303 |