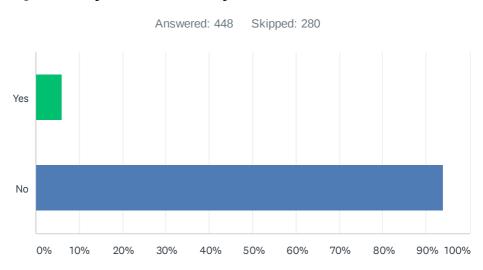

## Q16 Do you consider yourself to be disabled?

| ANSWER CHOICES | RESPONSES  |
|----------------|------------|
| Yes            | 6.03% 27   |
| No             | 93.97% 421 |
| TOTAL          | 448        |