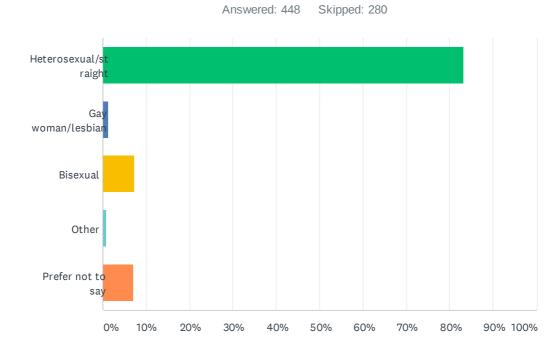

## Q17 What is your sexual orientation?

| ANSWER CHOICES        | RESPONSES  |
|-----------------------|------------|
| Heterosexual/straight | 83.26% 373 |
| Gay woman/lesbian     | 1.34% 6    |
| Bisexual              | 7.37% 33   |
| Other                 | 0.89% 4    |
| Prefer not to say     | 7.14% 32   |
| TOTAL                 | 448        |