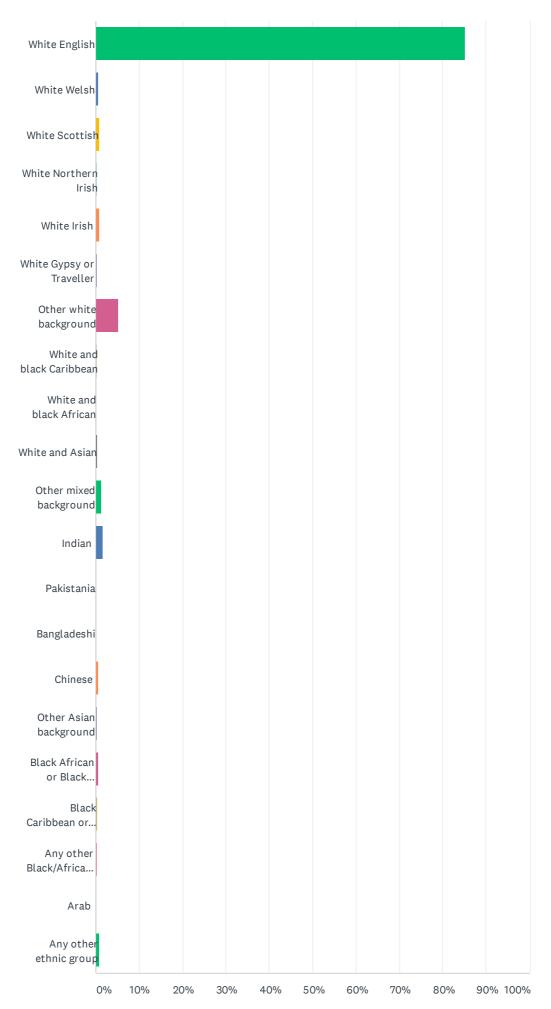

# Q15 Ethnicity

Answered: 446 Skipped: 282

Safer streets Rugby

| ANSWER CHOICES                               | RESPONSES |     |
|----------------------------------------------|-----------|-----|
| White English                                | 85.20%    | 380 |
| White Welsh                                  | 0.67%     | 3   |
| White Scottish                               | 0.90%     | 4   |
| White Northern Irish                         | 0.22%     | 1   |
| White Irish                                  | 0.90%     | 4   |
| White Gypsy or Traveller                     | 0.22%     | 1   |
| Other white background                       | 5.16%     | 23  |
| White and black Caribbean                    | 0.22%     | 1   |
| White and black African                      | 0.00%     | 0   |
| White and Asian                              | 0.45%     | 2   |
| Other mixed background                       | 1.35%     | 6   |
| Indian                                       | 1.57%     | 7   |
| Pakistania                                   | 0.00%     | 0   |
| Bangladeshi                                  | 0.00%     | 0   |
| Chinese                                      | 0.67%     | 3   |
| Other Asian background                       | 0.22%     | 1   |
| Black African or Black British African       | 0.67%     | 3   |
| Black Caribbean or Black British Caribbean   | 0.45%     | 2   |
| Any other Black/African/Caribbean background | 0.22%     | 1   |
| Arab                                         | 0.00%     | 0   |
| Any other ethnic group                       | 0.90%     | 4   |
| TOTAL                                        |           | 446 |