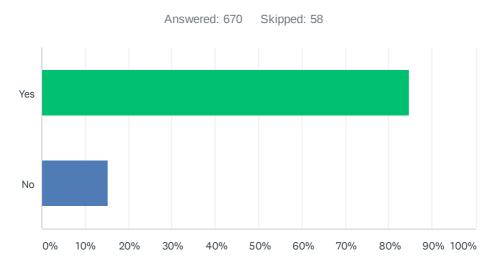

# Q4 Do you/would you feel safe in Rugby town centre if you are in a group of female friends?

| ANSWER CHOICES | RESPONSES |     |
|----------------|-----------|-----|
| Yes            | 84.78%    | 568 |
| No             | 15.22%    | 102 |
| TOTAL          |           | 670 |