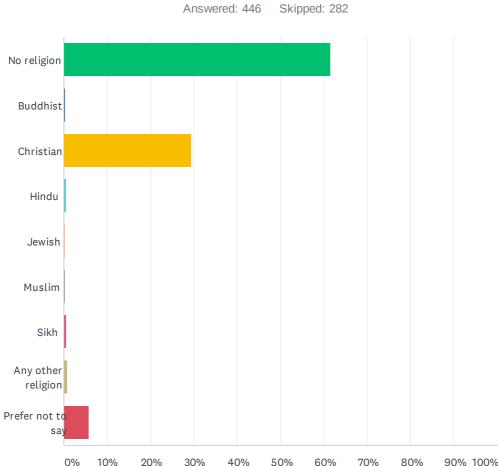

#### 0% 10% 20% 30% 40% 50% 60% 70% 80% 90% 100% **ANSWER CHOICES** RESPONSES 61.43% 0.45% 29.60% 0.67% 0.22% 0.22% 0.67% 0.90% Any other religion 5.83% Prefer not to say

No religion

Buddhist

Christian

Hindu

Jewish

Muslim

TOTAL

Sikh

274

132

2

3

1

1

3

4

26

446

# Q18 What is your religion or belief?